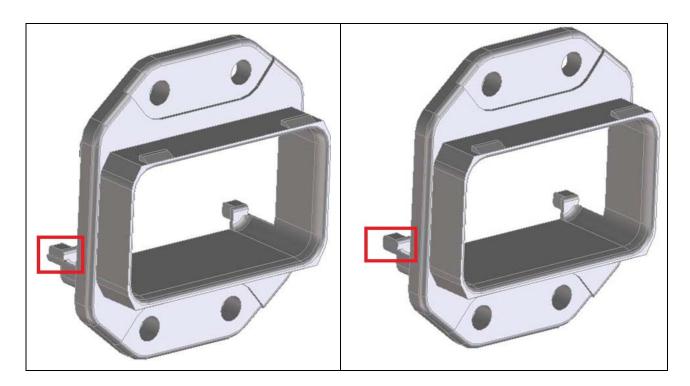

## Dear Sir or Madam

Different optimizations were implemented at the outer contour of the panel mounting frame as part of product improvements. In the area of the screw holes, the contour was adjusted to improve the sealing. As a result, the contour of the sealing changed as well. Furthermore, the contours of the PCB installation edge were adjusted. In addition, the surface structure changes due to a change of the supplier. The surface is no longer matt, but shiny. The electrical and other technical features are not affected by this change.