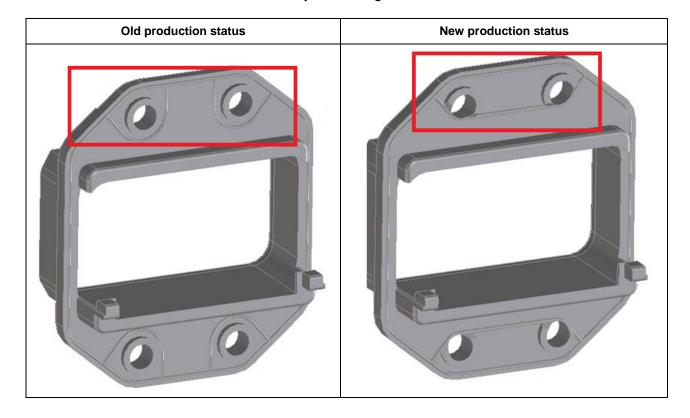

## Change of the outer contour and surface structure – A02-12020 Please forward this information to your electrotechnical departments!

## Dear Sir or Madam

Different optimizations were implemented at the outer contour of the panel mounting frame as part of product improvements. In the area of the screw holes, the contour was adjusted to improve the sealing. As a result, the contour of the sealing changed as well. Furthermore, the contours of the PCB installation edge were adjusted. In addition, the surface structure changes due to a change of the supplier. The surface is no longer matt, but shiny. The electrical and other technical features are not affected by this change.