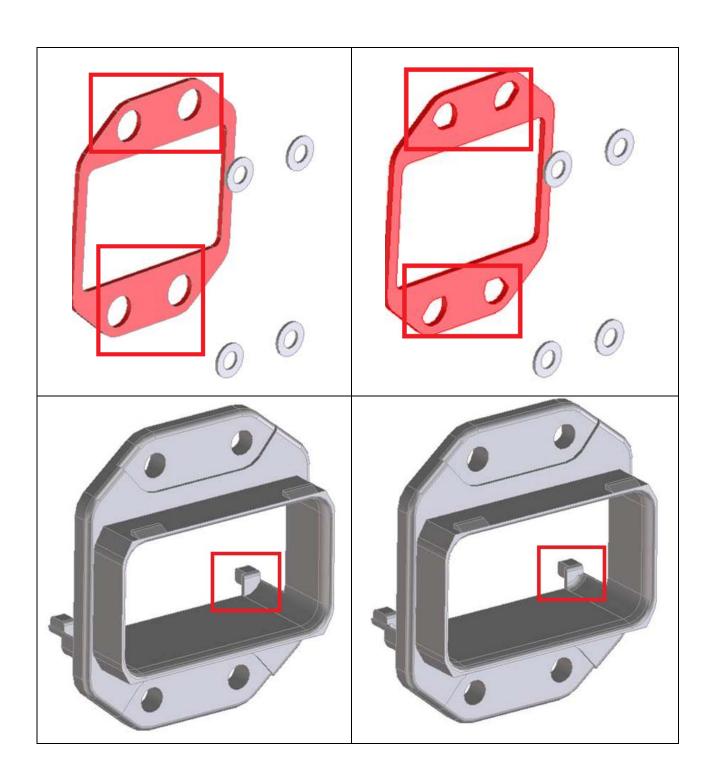

## Dear Sir or Madam

Different optimizations were implemented at the outer contour of the panel mounting frame as part of product improvements. In the area of the screw holes, the contour was adjusted to improve the sealing. As a result, the contour of the sealing changed as well. Furthermore, the contours of the PCB installation edge were adjusted. In addition, the surface structure changes due to a change of the supplier. The surface is no longer matt, but shiny. The electrical and other technical features are not affected by this change.