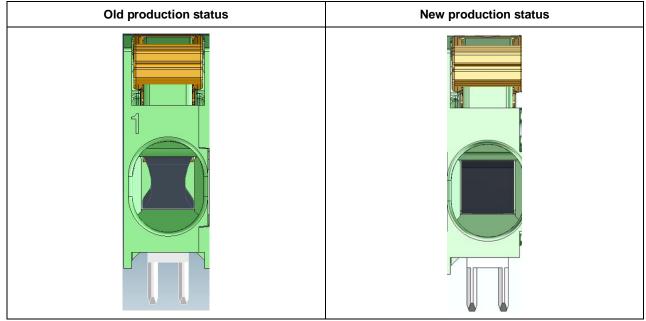

## Product change of the PLH and PLW feed-through terminal block Please forward this information to your electrotechnical departments!

Dear Sir or Madam

The handling of the lever terminal block is optimized. The spring is slightly changed to facilitate the insertion of the conductor. When looking into the insertion area, the change can be understood. Further dimensions as well as the technical features are not affected by this modification.