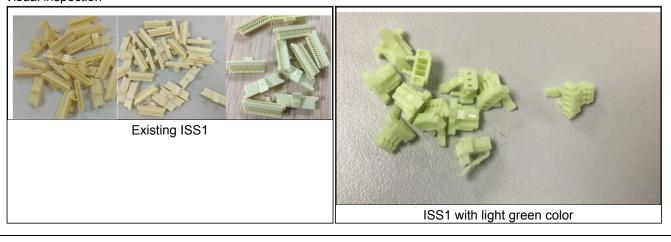

### 5. Description of Change:

The color of the existing house fades over time which leads to inconsistent color differences. The new color of the housing will not fade and also matches the color of the mating connector (T1XSX).

# **6. Method of Identifying Change** Visual inspection

#### 7. Reason for Change:

Change made to improve color consistency.