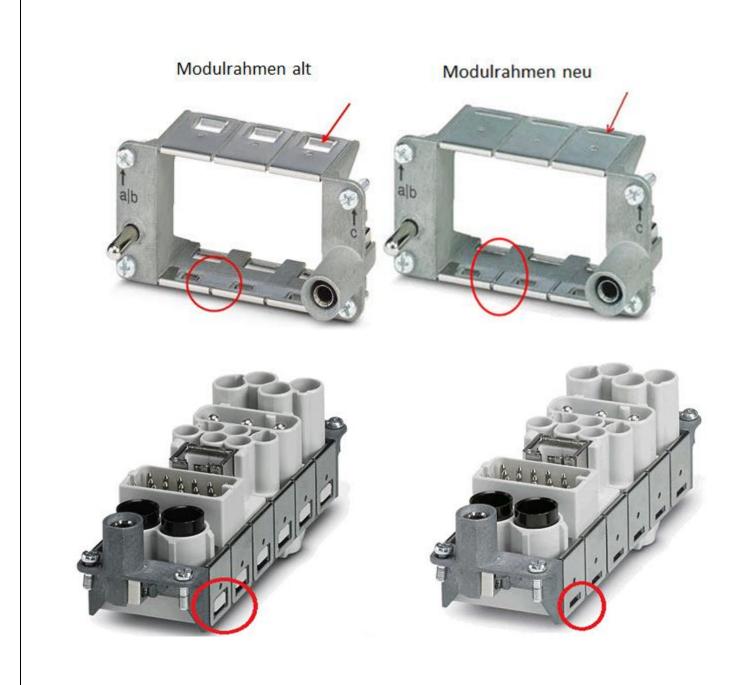

| Description of change                                                                                                                                                                                                                                                                                                                                   |  |                               |  |  |  |
|---------------------------------------------------------------------------------------------------------------------------------------------------------------------------------------------------------------------------------------------------------------------------------------------------------------------------------------------------------|--|-------------------------------|--|--|--|
|                                                                                                                                                                                                                                                                                                                                                         |  | ☐ Product function (function) |  |  |  |
| Changes to the retention springs on the module carrier frame                                                                                                                                                                                                                                                                                            |  |                               |  |  |  |
| The stainless steel springs used to secure the modular HEAVYCON contact inserts will be modified. The springs will be designed as individual springs. Furthermore, the retention window for securing the contact insert modules will be reduced. This will ensure that the contact insert modules are more tightly secured in the module carrier frame. |  |                               |  |  |  |
| All other electrical and mechanical characteristics remain unchanged.                                                                                                                                                                                                                                                                                   |  |                               |  |  |  |

## Previous / new production status