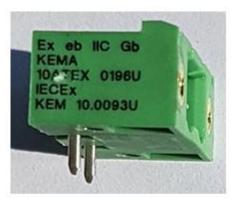

## Change from pad printing to laser printing

As part of the ongoing improvement process, the printing process is being changed from pad printing to laser printing for the products listed in the attachment. The laser printing color depends on the housing material (see photos).

## Previous production status