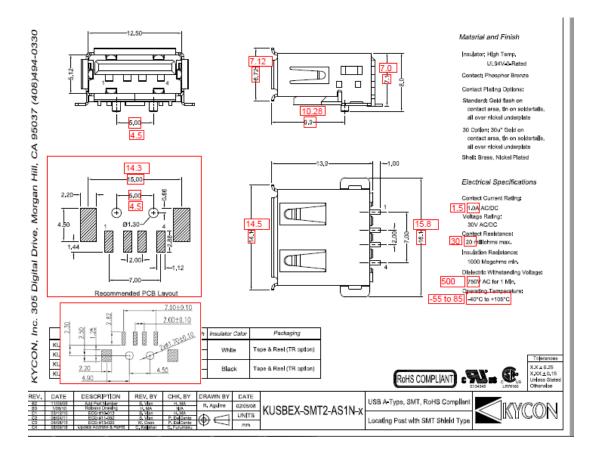

These are not drop in replacements. The PCB layout is close but not identical so we highly suggest sampling if you are looking to add this series as an alternative.

The alternate part numbers and a redline drawing are below:

KUSBX-SMT4-ASFS1N-B30TR KUSBX-SMT4-ASFS1N-BTR KUSBX-SMT4-ASFS1N-W30TR KUSBX-SMT4-ASFS1N-WTR

Please contact your Kycon sales representative if you require more information.

Signature:

Name: Jill Scarnecchia Phone: 408-494-0330