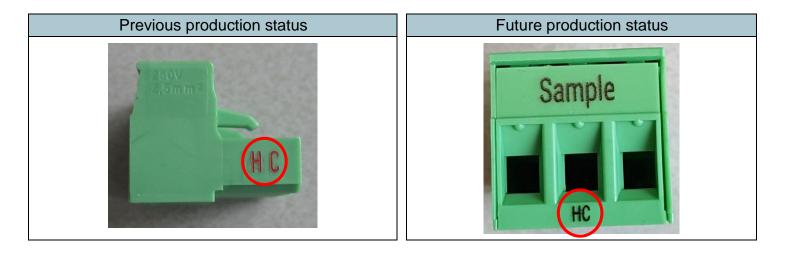

| Order No. | Designation               |
|-----------|---------------------------|
|           | See attached product list |

| Description of change                                                                                                                                                                                                                                                                                    |                         |                                       |  |  |  |  |
|----------------------------------------------------------------------------------------------------------------------------------------------------------------------------------------------------------------------------------------------------------------------------------------------------------|-------------------------|---------------------------------------|--|--|--|--|
| Product appearance (fit)                                                                                                                                                                                                                                                                                 | Product geometry (form) | $\square$ Product function (function) |  |  |  |  |
| Change in "HC" printing                                                                                                                                                                                                                                                                                  |                         |                                       |  |  |  |  |
| As part of ongoing product revisions, the "HC" printing on the side will be moved to the conductor connection side (see photos). To ensure good legibility, black or white printing will be used depending on the housing color of the connector.<br>Other technical data is not affected by the change. |                         |                                       |  |  |  |  |