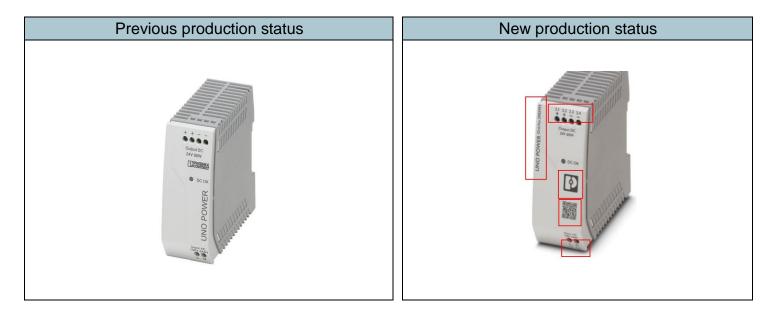

| Description of change                                                                                                                                                                                                                                                                                                                                                                                                                                            |                         |                             |  |  |  |  |
|------------------------------------------------------------------------------------------------------------------------------------------------------------------------------------------------------------------------------------------------------------------------------------------------------------------------------------------------------------------------------------------------------------------------------------------------------------------|-------------------------|-----------------------------|--|--|--|--|
| Product appearance (fit)                                                                                                                                                                                                                                                                                                                                                                                                                                         | Product geometry (form) | Product function (function) |  |  |  |  |
| As part of a design standardization, the appearance of the listed products is being unified; this means that all listed<br>products of the UNO PS product range are being redesigned. This includes:<br>• The order number and order designation on the device front<br>• A QR code for documenting the device in the e-shop<br>• Unambiguous numbering of all terminal points<br>• A change in color of the connection technology<br>• The Phoenix Contact logo |                         |                             |  |  |  |  |
| Depending on the system, the switchover to the new design can be implemented in advance in the online and printed documentation. The expected initial delivery may vary depending on the order situation.                                                                                                                                                                                                                                                        |                         |                             |  |  |  |  |
| Side printing:                                                                                                                                                                                                                                                                                                                                                                                                                                                   |                         |                             |  |  |  |  |

The following logos have been added: EAC, WEEE, EFUP, as well as the full address.