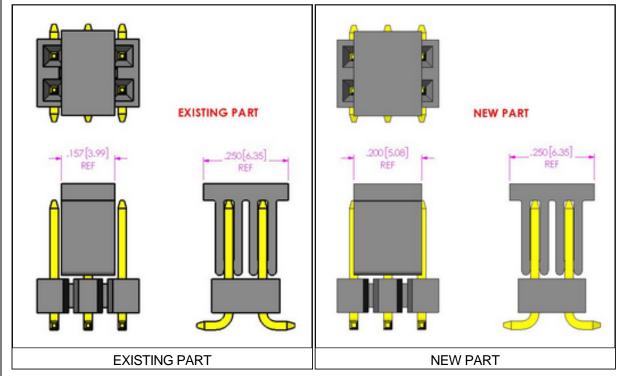

## 5. Description of Change:

Change the 03 position connector pick and place pad from .157x.250 to .200x.250

# 6. Method of Identifying Change

New pad is .200" long where as old pad was .157" long. Both old and new pad have the same width at .250"