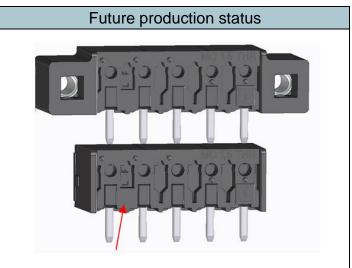

| Description of change                                |                           |                               |  |  |
|------------------------------------------------------|---------------------------|-------------------------------|--|--|
|                                                      | ☐ Product geometry (form) | ☐ Product function (function) |  |  |
| Reduction in size of one impression on the rear side |                           |                               |  |  |

## Reduction in size of one impression on the real side

In order to optimize the production process, one of the impressions on the rear side of the housing will be reduced in size. The change can be found on the left-hand or right-hand side of the product. This change will not affect the external dimensions, PCB layout, or technical data. Depending on the amount of stock and the number of positions, both versions will be supplied in parallel during the changeover phase.