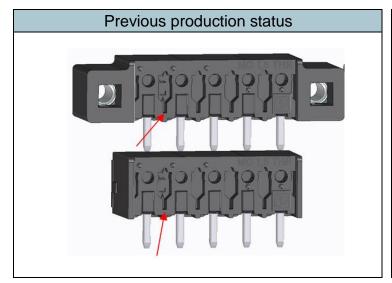

| Description of change                                |                           |                               |  |  |
|------------------------------------------------------|---------------------------|-------------------------------|--|--|
|                                                      | ☐ Product geometry (form) | ☐ Product function (function) |  |  |
| Reduction in size of one impression on the rear side |                           |                               |  |  |

## Reduction in size of one impression on the real side

In order to optimize the production process, one of the impressions on the rear side of the housing will be reduced in size. The change can be found on the left-hand or right-hand side of the product. This change will not affect the external dimensions, PCB layout, or technical data. Depending on the amount of stock and the number of positions, both versions will be supplied in parallel during the changeover phase.