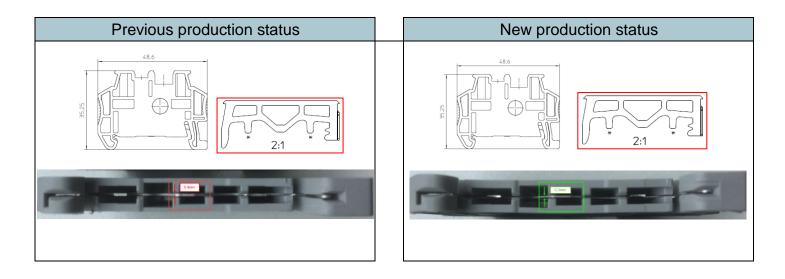

|                                                                              | Description of change    |                         |                                         |  |  |  |
|------------------------------------------------------------------------------|--------------------------|-------------------------|-----------------------------------------|--|--|--|
|                                                                              | Product appearance (fit) | Product geometry (form) | $\boxtimes$ Product function (function) |  |  |  |
| Change of the metal part in the snap-on foot to improve mounting and removal |                          |                         |                                         |  |  |  |

Modification includes the following changes:

Reduction of the thickness of the metal part from 0,4 mm down to 0,3 mm. Due to this change the end bracket can be mounted and removed more comfortable. A proper fixation on the DIN-rail is still given.