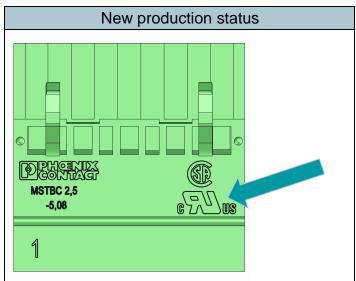

| Description of changes                                                                                                                                                                                                                                                            |                           |                               |  |  |  |  |
|-----------------------------------------------------------------------------------------------------------------------------------------------------------------------------------------------------------------------------------------------------------------------------------|---------------------------|-------------------------------|--|--|--|--|
|                                                                                                                                                                                                                                                                                   | ☐ Product geometry (form) | ☐ Product function (function) |  |  |  |  |
| Change of lettering field                                                                                                                                                                                                                                                         |                           |                               |  |  |  |  |
| The logo for the combined approval will be added in the lettering field. Technical data or product properties are unaffected by the change. Depending on the amount of stock and the number of positions, both versions will be supplied in parallel during the changeover phase. |                           |                               |  |  |  |  |
| The marking may be on the opposite side, depending on the location of the injection point.                                                                                                                                                                                        |                           |                               |  |  |  |  |