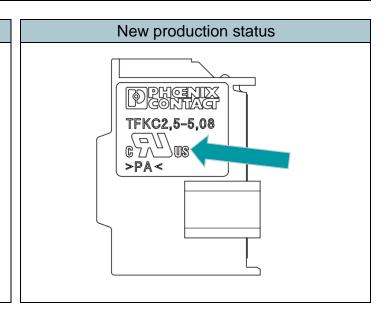

The marking may be on the opposite side, depending on the location of the injection point.

| Description of changes                                                                                                                                                                                                                                                            |                           |                               |  |  |  |  |
|-----------------------------------------------------------------------------------------------------------------------------------------------------------------------------------------------------------------------------------------------------------------------------------|---------------------------|-------------------------------|--|--|--|--|
|                                                                                                                                                                                                                                                                                   | ☐ Product geometry (form) | ☐ Product function (function) |  |  |  |  |
| Change of lettering field                                                                                                                                                                                                                                                         |                           |                               |  |  |  |  |
| The logo for the combined approval will be added in the lettering field. Technical data or product properties are unaffected by the change. Depending on the amount of stock and the number of positions, both versions will be supplied in parallel during the changeover phase. |                           |                               |  |  |  |  |

## Previous production status

Expected initial delivery of the changed product(s)

2018-10-01