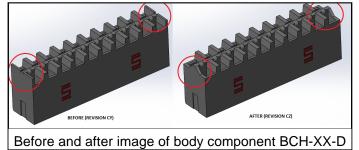

### 5. Description of Change:

Reduction in size of end-walls of the plastic insulator housing. This will be a rolling change (inventory at current revision will be exhausted prior to implementation).

### 6. Method of Identifying Change

This change is visible with the unaided eye. New SSM-1XX-XX-DH-XX-XX-XX-XX-XX will have reduced plastic volume on the end walls and a new chamfer added.

# 7. Reason for Change:

This change eliminates non-functional thin plastic that has a history of breaking.