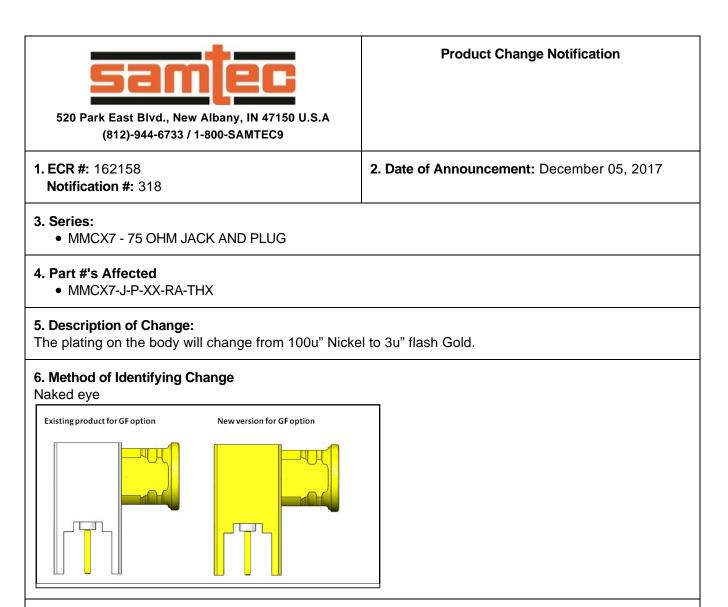

## 8. Impact of Change on Form, Fit, or Function:

• Form - For GF plating option, the plating on the body will change from Nickel to flash Gold.