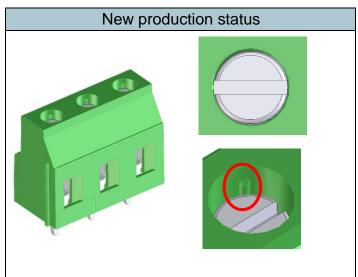

Within the scope of continuous improvement, the aforementioned product family will now include a screw brake. This will prevent the closing of clamping spaces during transport. For implementation, we are adding three plastic ribs to the screw shaft. The technical data remain unchanged. During the transition phase, both versions will be delivered simultaneously depending on inventory.