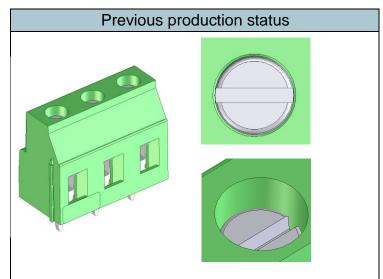

Within the scope of continuous improvement, the aforementioned product family will now include a screw brake. This will prevent the closing of clamping spaces during transport. For implementation, we are adding three plastic ribs to the screw shaft. The technical data remain unchanged. During the transition phase, both versions will be delivered simultaneously depending on inventory.