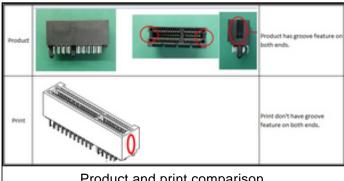

# 6. Method of Identifying Change

The product is not changing. The product print is being updated to match the actual part.

Product and print comparison.