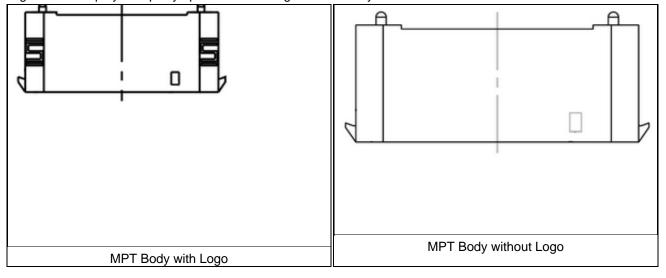

### 5. Description of Change:

Samtec is adding a logo for branding purposes. This is being released as a rolling change, which will allow for a possibility of mixed shipments during a limited time frame. The new design will fully replace the existing design once all existing stock material has been depleted.

### 6. Method of Identifying Change

Logo will be displayed equally spaced on the edges of the body.