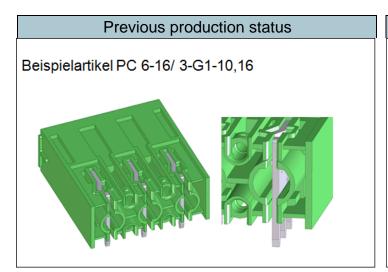

| Order No. | Designation      | As of product revision |
|-----------|------------------|------------------------|
|           | See product list |                        |

| Description of the change                                                                                                                                                                                                                                                                                                            |                           |                               |  |  |  |  |
|--------------------------------------------------------------------------------------------------------------------------------------------------------------------------------------------------------------------------------------------------------------------------------------------------------------------------------------|---------------------------|-------------------------------|--|--|--|--|
| X Product appearance (fit)                                                                                                                                                                                                                                                                                                           | ☐ Product geometry (form) | ☐ Product function (function) |  |  |  |  |
| Change to the headers                                                                                                                                                                                                                                                                                                                |                           |                               |  |  |  |  |
| Products will be delivered with a contour change in the future as part of the continuous improvement process. The connection bridge between the contacts will no longer be necessary in the future. The technical data and the dimensions remain unchanged. The version batch will be increased in accordance with the product list. |                           |                               |  |  |  |  |