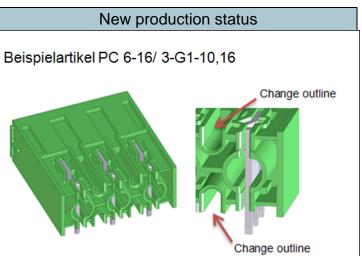

| Order No. | Designation      | As of product revision |
|-----------|------------------|------------------------|
|           | See product list |                        |

| Description of the change                                                                                                                                                                                                                                                                                                            |                           |                               |  |  |  |  |
|--------------------------------------------------------------------------------------------------------------------------------------------------------------------------------------------------------------------------------------------------------------------------------------------------------------------------------------|---------------------------|-------------------------------|--|--|--|--|
| X Product appearance (fit)                                                                                                                                                                                                                                                                                                           | ☐ Product geometry (form) | ☐ Product function (function) |  |  |  |  |
| Change to the headers                                                                                                                                                                                                                                                                                                                |                           |                               |  |  |  |  |
| Products will be delivered with a contour change in the future as part of the continuous improvement process. The connection bridge between the contacts will no longer be necessary in the future. The technical data and the dimensions remain unchanged. The version batch will be increased in accordance with the product list. |                           |                               |  |  |  |  |