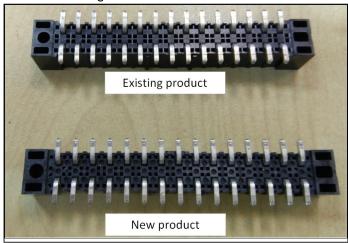

## 6. Method of Identifying Change

Changes can be identified from the bottom side of the connector. The new product has different and additional coring features.

#### 8. Impact of Change on Form, Fit, or Function:

- Form this is a visual change only. There are no performance differences with this product change.
- 9. Projected Implementation Date: April 01, 2017