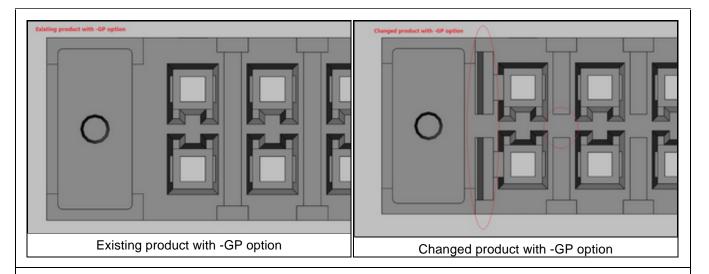

#### 5. Description of Change:

Add void corings on 06 through 15 positions body.

#### 6. Method of Identifying Change

Visual inspection; voids will be noticed on ends of body where prior revisions had no voids; this is a rolling change.

### 7. Reason for Change:

Changes made to improve dimensional consistency.