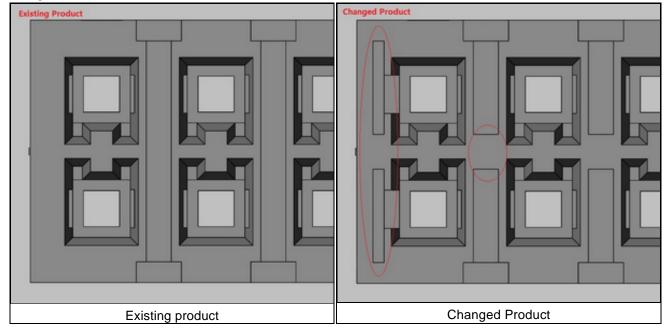

#### 5. Description of Change:

Add void corings on 06 through 15 positions body.

#### 6. Method of Identifying Change

Visual inspection; voids will be noticed on ends of body where prior revisions had no voids; this is a rolling change.

### 7. Reason for Change:

Changes made to improve dimensional consistency.