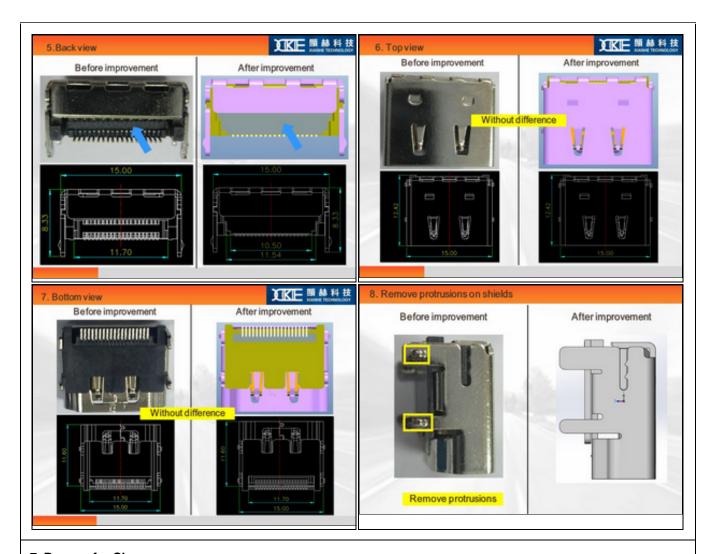

### 6. Method of Identifying Change

Insert molding process assemblies have minor visual difference compared to the manually assembled product. Remove protrusions on shield;

## 8. Impact of Change on Form, Fit, or Function:

• Form - housing and shields have minor cosmetic differences.