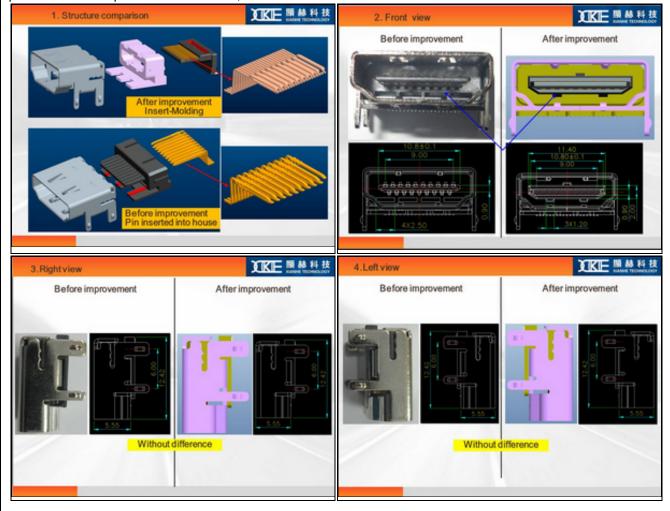

## 5. Description of Change:

Change assembly method from manual assembly to insert molding process.

### 6. Method of Identifying Change

Insert molding process assemblies have minor visual difference compared to the manually assembled product. Remove protrusions on shield;

## 8. Impact of Change on Form, Fit, or Function:

• Form - housing and shields have minor cosmetic differences.