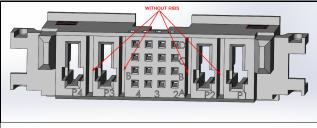

## 6. Method of Identifying Change

The new bodies will contain a new rib inside of the void core area.

Existing bodies without rib

New bodies with rib