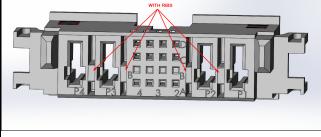

## 6. Method of Identifying Change

The new bodies will contain a new rib inside of the void core area.

Existing bodies without rib

New bodies with rib