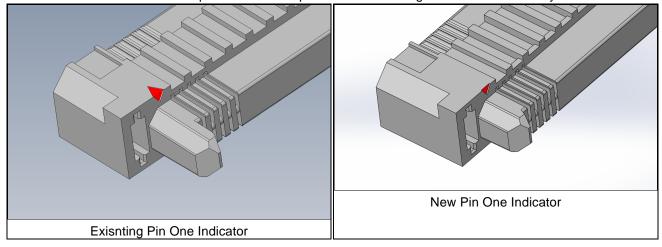

## 5. Description of Change:

The pin one indicator is being removed from the side of the molded body. The pin one indicator will remain present when looking at the body from the top view.

# 6. Method of Identifying Change

The new bodies will not have the pin one indicator present when looking at the side of the body.