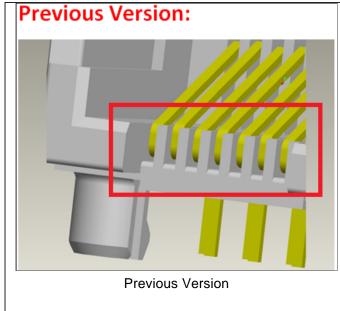

#### 5. Description of Change:

The insulator body will change from a two piece (pin/plastic) to an insert molded type.

#### 6. Method of Identifying Change

The new insulator can be identified through subtle visual differences when viewed from the bottom.

# 8. Impact of Change on Form, Fit, or Function:

• Form - Visual differences are apparent when viewing the part from the bottom of the connector.

9. Projected Implementation Date: January 20, 2016