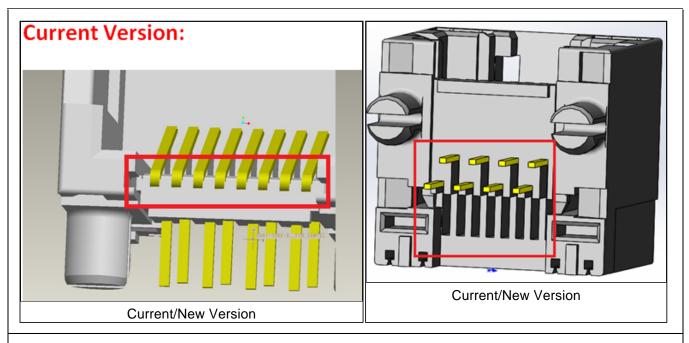

#### 5. Description of Change:

The insulator body will change from a two piece (pin/plastic) to an insert molded type.

#### 6. Method of Identifying Change

The new insulator can be identified through subtle visual differences when viewed from the bottom.

# 8. Impact of Change on Form, Fit, or Function:

• Form - Visual differences are apparent when viewing the part from the bottom of the connector.

9. Projected Implementation Date: January 20, 2016