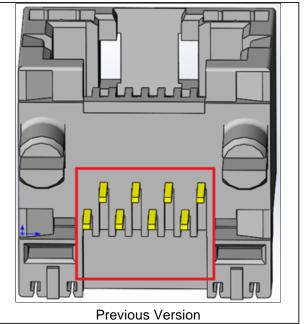

#### 5. Description of Change:

The insulator body will change from a two piece (pin/plastic) to an insert molded type.

#### 6. Method of Identifying Change

The new insulator can be identified through subtle visual differences when viewed from the bottom.

# 8. Impact of Change on Form, Fit, or Function:

• Form - Visual differences are apparent when viewing the part from the bottom of the connector.

9. Projected Implementation Date: January 20, 2016