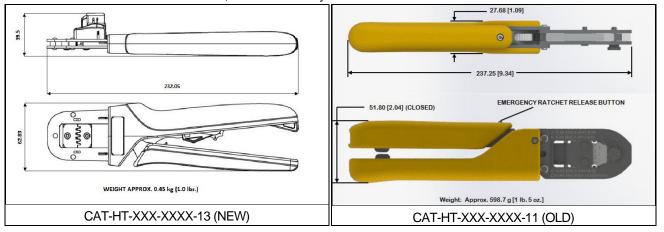

# 5. Description of Change:

CAT-HT-169-2024-13 is replacing CAT-HT-169-2024-11 CAT-HT-281-2430-13 is replacing CAT-HT-281-2430-11

# 6. Method of Identifying Change

Part number will be etched on the tool, as well as many obvious differences - shown below.

# 8. Impact of Change on Form, Fit, or Function:

- Form New tools are smaller and lighter
- Function New tools have a built-in locator to aid in placing the contact prior to crimping. They do not have insulation adjustment.