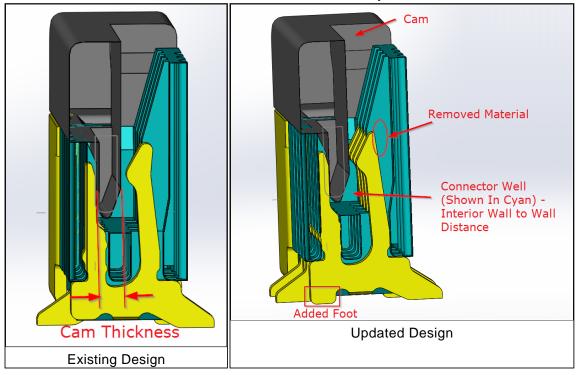

## 5. Description of Change:

Force to close cam may increase by 18% on highest pin count connectors. A processing "foot" will now be present on -03 lead styles.

### 6. Method of Identifying Change

Removed tip material, decreased well opening by 0.18mm, reduced cam thickness variation from 0.27-0.40mm to 0.33-0.38mm, added "foot" to the -03 lead style contacts