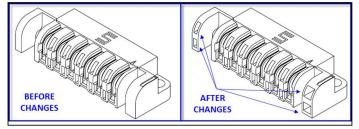

# 5. Description of Change:

Added voids to improve end wall toe-in condition.

#### 6. Method of Identifying Change

Old product does not have voids in the end walls. New product has obvious voids in the end walls.

## 7. Reason for Change:

Effort to improve historical end wall condition. Added voids allow more margin to prevent stubbing with mated half.