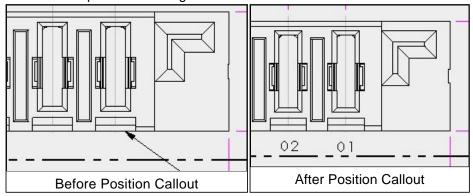

# 5. Description of Change:

Samtec is adding Positional Callouts to the Power contact system.

### 7. Reason for Change:

Samtec is adding Power Position Callouts in response to customer inquiries.