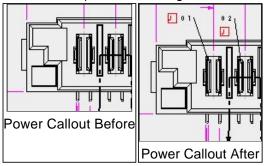

## 5. Description of Change:

Samtec is adding Positional Callouts to the Power contact system.

### 7. Reason for Change:

Samtec is adding Power Position Callouts in response to customer inquiries.