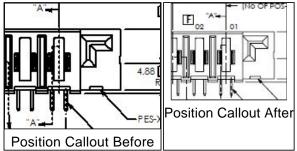

## 5. Description of Change:

Samtec is adding Positional Callouts to the Power contact system

# 7. Reason for Change:

Samtec is adding Power Position Callouts in response to customer inquiries.