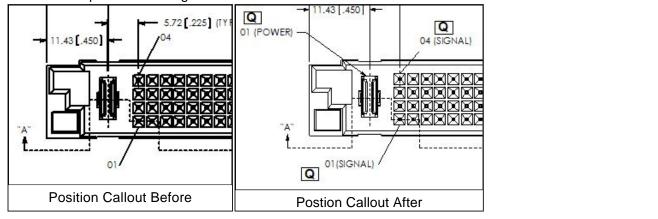

#### 5. Description of Change:

Samtec is adding Positional Callouts to the Power contact system.

## 7. Reason for Change:

Samtec is adding Power Position Callouts in response to customer inquiries.