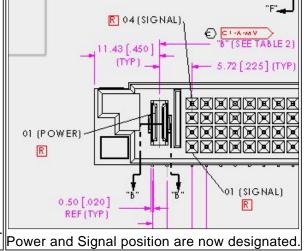

## 5. Description of Change:

Samtec is adding Positional Callouts to the Power contact system.

# 7. Reason for Change:

Samtec is adding Power Position Callouts in response to customer inquiries.

# 8. Impact of Change on Form, Fit, or Function:

• Function - Power Position Callout