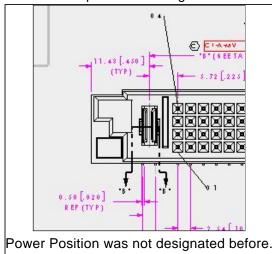

## 5. Description of Change:

Samtec is adding Positional Callouts to the Power contact system.

# 7. Reason for Change:

Samtec is adding Power Position Callouts in response to customer inquiries.