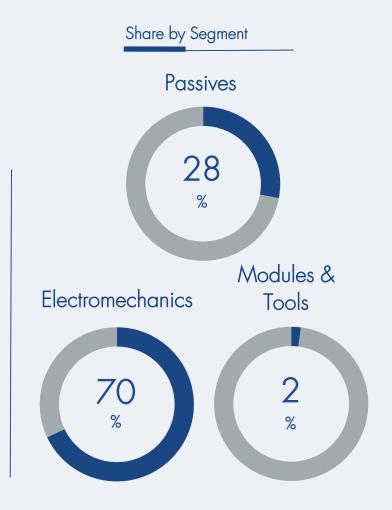

# pk components is a distributor of passive and electromechanical electronic brand components

5

pk has 5 sales offices in Germany

**65** 

pk has 65 employees, of which 33 work in sales 28

pk is selling products of 28 manufacturers

### Segment passiv

Specialist Crystals Overcurrent and overvoltage protection

Specialist for EMC-filters and components

Broadliner

Application optimised inductors

Overcurrent and overvoltage protection

Innovative Broadliner

### Segment Electromechanical

Circular connectors, IP67 and D-Sub Specialist

D-Sub Specialist

Industrial and heavy connectors

Wire to board, FFC & automotive

I/O connector Specialist

Broadliner & application optimised

### Segment Modules & Tools

**MORNSUN®** 

muRata
INNOVATOR IN ELECTRONICS

Power supplies

Power supplies

Power supplies

EDLC-modules

PCB holders