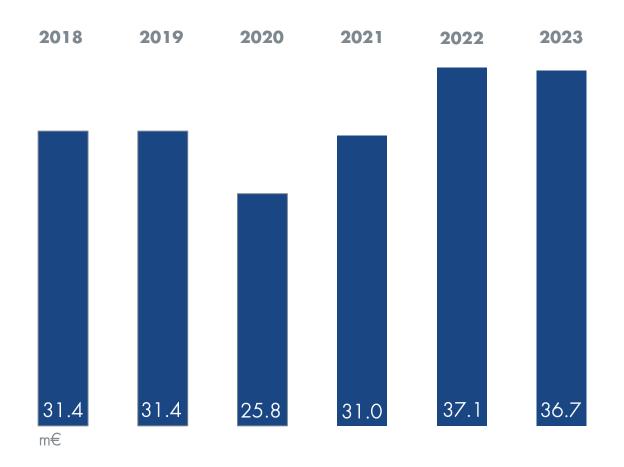

### 1<sup>st</sup> place

4th year in succession

Kategory "Distributors for interconnect, passives, electromechanics and power supply"

36.7 m€

Revenue -1% to prev. year

Change in the market: From escalation in procurement to the opportunity of innovation