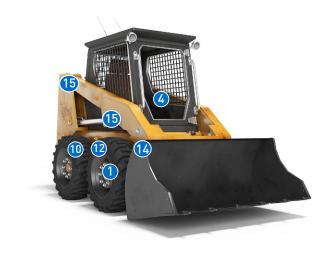

| APPLICATIONS |                                      |
|--------------|--------------------------------------|
| 1            | Wheel angle                          |
| 2            | Pedal position / Break-by-wire       |
| 3            | Steering wheel angle / Steer-by-wire |
| 4            | Joystick / Arm rest controls         |
| 5            | Mast tilt                            |
| 6            | Fork position                        |
| 7            | Fork height                          |
| 8            | Linear mast displacement             |
| 9            | Seat position                        |
| 10           | E-motor rotor position               |
| 11           | Hitch / Implement position           |
| 12           | Transmission speed                   |
| 13           | Rear hitch position                  |
| 14           | Bucket angle                         |
| 15           | Lift arm position                    |