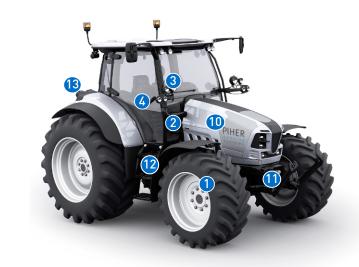

| APPLICATIONS |                                      |
|--------------|--------------------------------------|
| 1            | Wheel angle                          |
| 2            | Pedal position / Break-by-wire       |
| 3            | Steering wheel angle / Steer-by-wire |
| 4            | Joystick / Arm rest controls         |
| 5            | Mast tilt                            |
| 6            | Fork position                        |
| 7            | Fork height                          |
| 8            | Linear mast displacement             |
| 9            | Seat position                        |
| 10           | E-motor rotor position               |
| 11           | Hitch / Implement position           |
| 12           | Transmission speed                   |
| 13           | Rear hitch position                  |
| 14           | Bucket angle                         |
| 15           | Lift arm position                    |