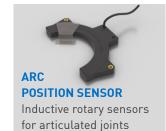

#### **CUSTOM SOLUTIONS**

MULTI-TURN POSITION SENSORS

Developed according to functional safety requirements provide absolute position feedback for steering wheels.

PLAY RESISTANT ARC POSITION SENSORS

Durable and accurate position sensing of large articulated joints that adapts to changing air gap between fixed and moving part.