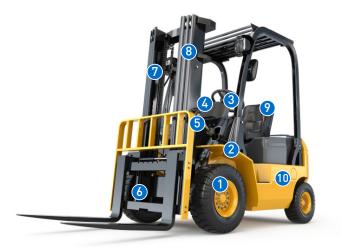

| APPLICATIONS |                                      |
|--------------|--------------------------------------|
| 1            | Wheel angle                          |
| 2            | Pedal position / Break-by-wire       |
| 3            | Steering wheel angle / Steer-by-wire |
| 4            | Joystick / Arm rest controls         |
| 5            | Mast tilt                            |
| 6            | Fork position                        |
| 7            | Fork height                          |
| 8            | Linear mast displacement             |
| 9            | Seat position                        |
| 10           | E-motor rotor position               |
| 11           | Hitch / Implement position           |
| 12           | Transmission speed                   |
| 13           | Rear hitch position                  |
| 14           | Bucket angle                         |
| 15           | Lift arm position                    |