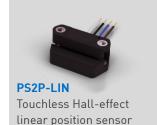

#### FEATURED PRODUCTS

Shafted Hall-effect rotary position sensor

Through-shaft Hall-effect rotary position sensor

MSC-360 Miniature Hall-effect rotary position sensor