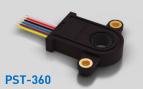

#### FEATURED PRODUCTS

Shafted Hall-effect rotary position sensor

Through-shaft Hall-effect rotary position sensor

MSC-360 Miniature Hall-effect rotary position sensor